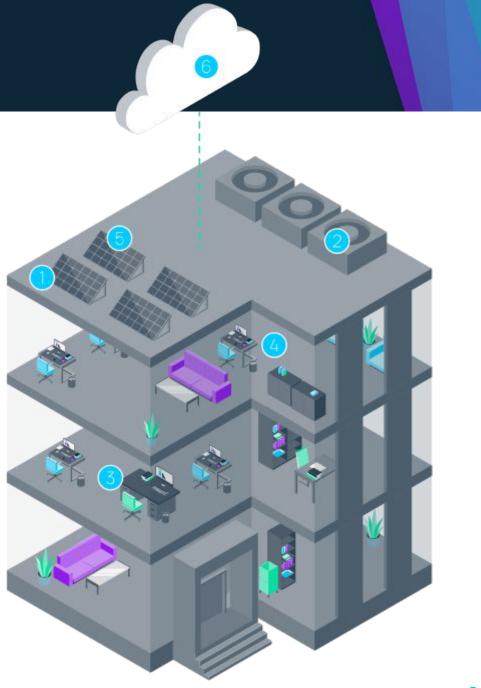

## FIN Framework : Supervisory & Control Example

1. Integrate multiple systems

Support for all the open protocols commonly used in buildings including BACnet, Modbus ,KNX & MQTT

#### 2. HVAC

Connect, manage, control and visualize a range of HVAC solutions with built-in templating and configuration

3. Energy & power management

Manage power and energy performance with customizable dashboards and reports

4. Lighting & shading control

Easy integration of lighting and shading applications for simple operation such as scheduling and zone settings

5. Renewables

Integrate renewable energy sources and loads for demand management applications

6. Remote management

Securely access building data with Edge2Cloud technology