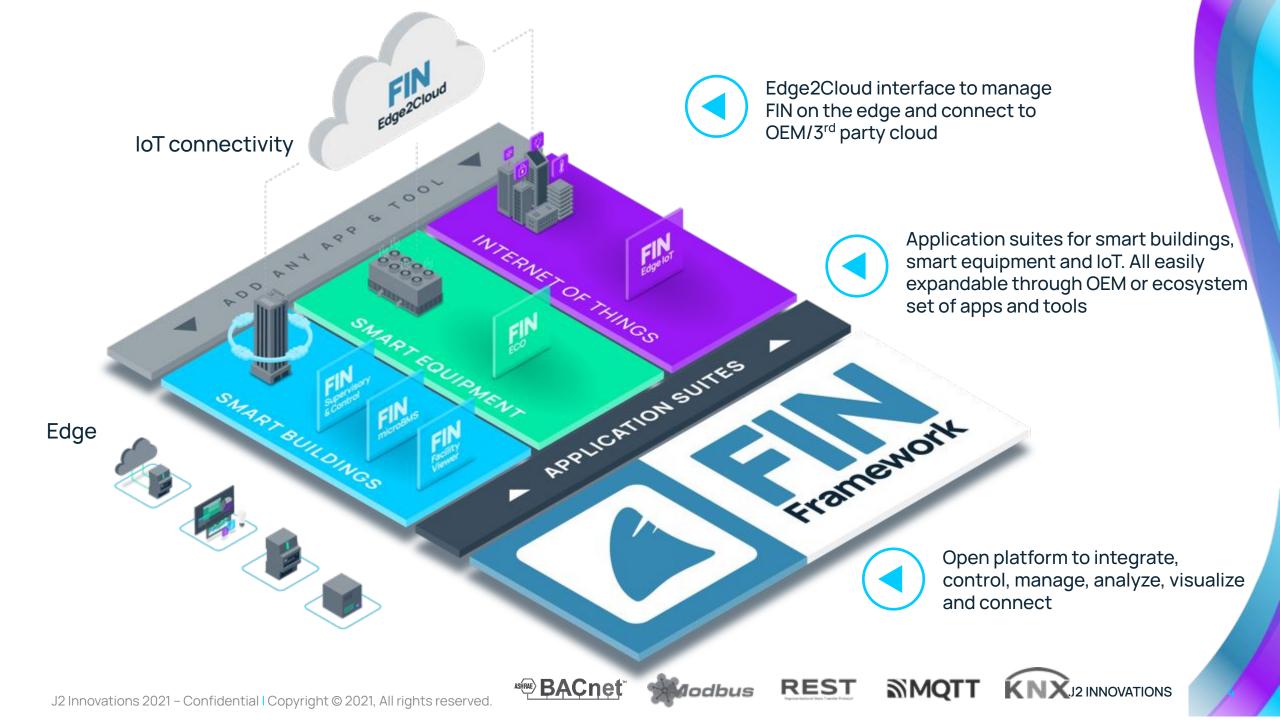

## FIN Framework : Supervisory & Control Example

1. Integrate multiple systems

Support for all the open protocols commonly used in buildings including BACnet, Modbus ,KNX & MQTT

#### 2. HVAC

Connect, manage, control and visualize a range of HVAC solutions with built-in templating and configuration

3. Energy & power management

Manage power and energy performance with customizable dashboards and reports

4. Lighting & shading control

Easy integration of lighting and shading applications for simple operation such as scheduling and zone settings

5. Renewables

Integrate renewable energy sources and loads for demand management applications

6. Remote management

Securely access building data with Edge2Cloud technology